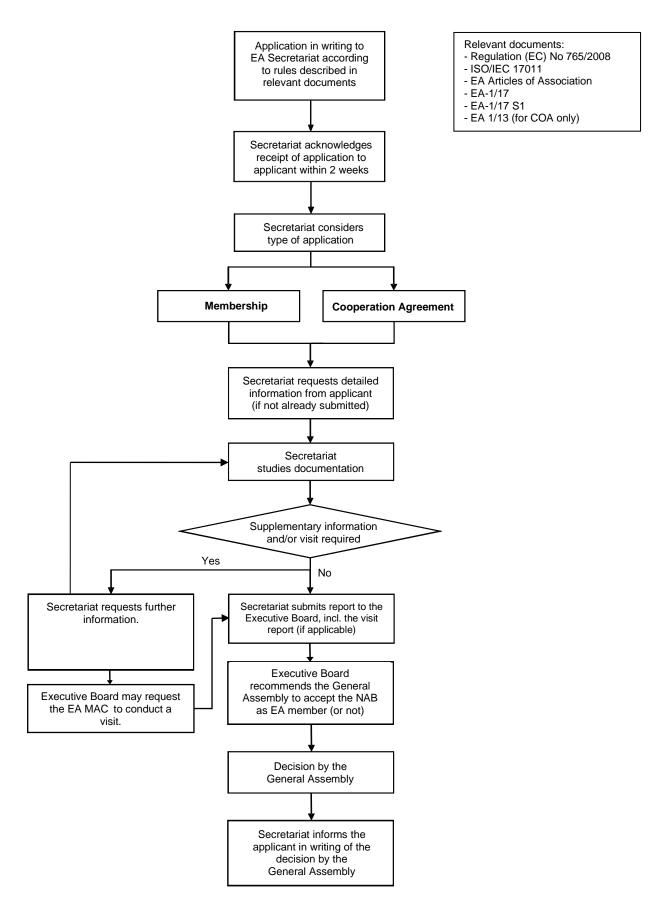

## 3 PROCEDURE FOR DEALING WITH REQUESTS FOR MEMBERSHIP OF EA OR COOPERATION AGREEMENT WITH EA